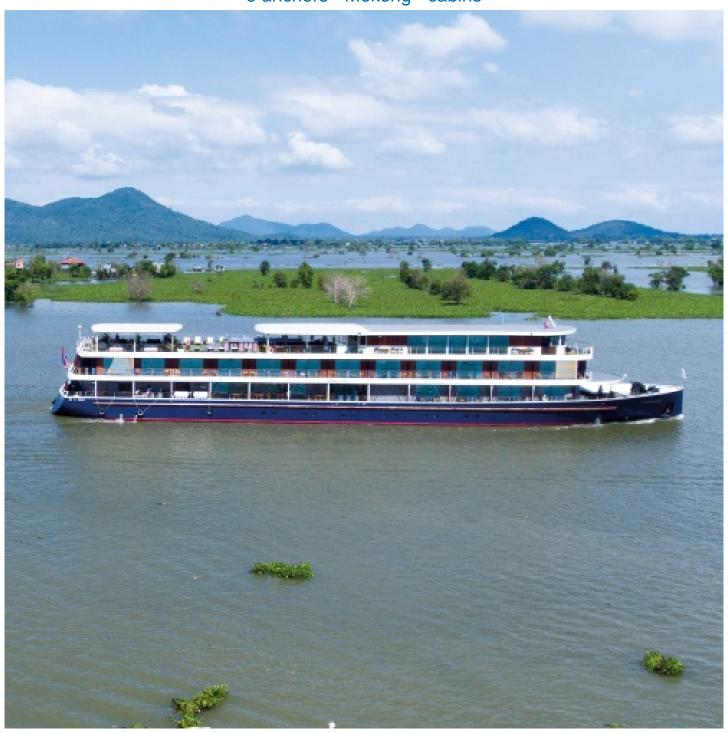

# **RV Indochine II**

5 anchors - Mekong - cabins





Edition 2019 - T48

## **RV Indochine II**

MS Indochine II sails the Mekong.

## Interior design

This ship - a 100% CroisiEurope construction - successfully combines colonial and modern styles, using the finest materials and start-of-the-art technology (VERITAS certified).



Edition 2019 - T48 2 / 3

### **Cabins**

- TWIN ROOM WITH 1 SPARE BED 0 m<sup>2</sup>
- TWIN ROOM WITH 1 SPARE BED 0 m<sup>2</sup>
- Main deck 2 beds 0 m²
- Upper deck 2 beds 0 m²
- Upper deck 2 beds with balcony 0 m<sup>2</sup>

### Cabins equipments

Cabins are spacious and comfortable, with plenty of light (22,5m²) including a private balcony. Cabins 201, 202, 221 and 224 come with 6m² mini-terraces.

**Conveniences:** All the cabins are on the outside of the ship, two low beds can be moved together, designe