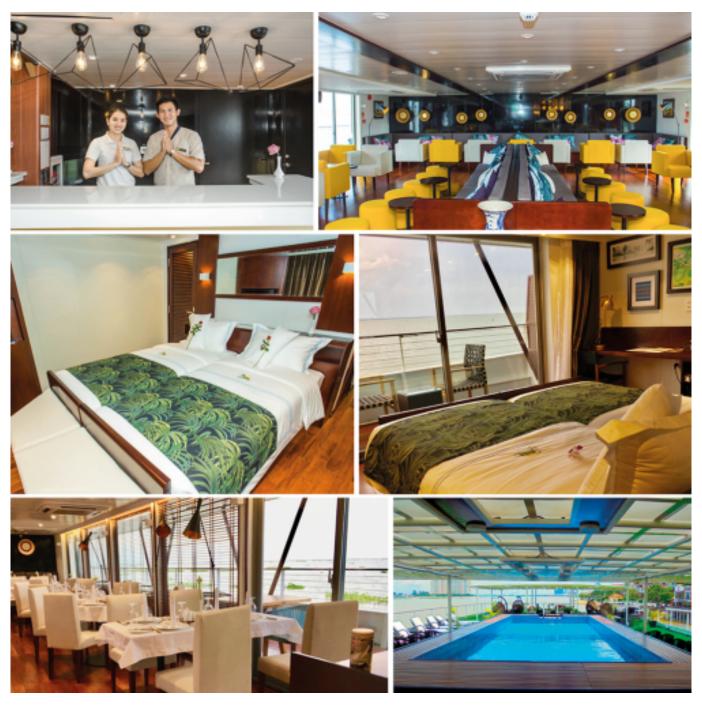

## Interior design

This ship - a 100% CroisiEurope construction - successfully combines colonial and modern styles, using the finest materials and start-of-the-art technology (VERITAS certified).

Edition 2019 - T48 2 / 3

### Cabins equipments

Cabins are spacious and comfortable, with plenty of light (22,5m²) including a private balcony. Cabins 201, 202, 221 and 224 come with 6m² mini-terraces.

**Conveniences:** All the cabins are on the outside of the ship, two low beds can be moved together, designed with ample storage space, private bathroom with shower, air-conditioning, safe, hair dryer, dresser. Bathrobes and towels are available for your use. Onboard Wi-Fi