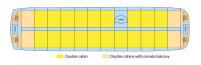

### **Cabins**

- TWIN ROOM WITH 1 SPARE BED 0 m<sup>2</sup>
- TWIN ROOM WITH 1 SPARE BED 0 m<sup>2</sup>
- Main deck 2 beds 0 m²
- Upper deck 2 beds 0 m²
- Upper deck 2 beds with balcony 0 m<sup>2</sup>